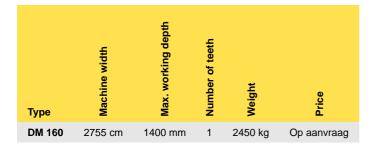

- Compact drainage machine for fully trenchless drainage
- Minimal damage and mixing of soil layers
- Standard Cat. 3 coupling
- Easy to transport
- Drainage speed: +/- 4 km per hour
- Preparation for GPS or laser control
- Minimum required power: 300 hp
- Slanted manganese knife
- Centring the knife through hydraulic draw line adjustment
- Simple absorption of drainage roll by a hydraulic reel
- For cables and drainage pipes up to Ø80 mm (outside)
- Complete with hoses and quick connectors
- Depth control by double-acting lifting device