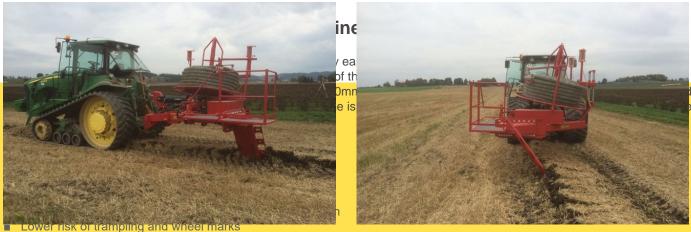

## Drainage machine

A drainage machine helps regulate the groundwater level, thereby increasing the land's usability and yield. For this purpose, we've developed the DM160 drainage machine in cooperation with our customers. The compact drainage machine ensures the accurate placement of the drain on any land and is suitable for GPS and Laser control for precise depth adjustment.

# A drainage machine to endure current trends

Excessive rain, heavier mechanization, and intensive cultivation. Current developments which our soil has to endure. These developments cause problems for many farmers regarding water management of fields. The more time it takes to drain excess water from the fields, the higher the risk is that water will damage crops. The solution is proper drainage. With our DM160 drainage machine, you can protect your fields and crops against the current trends in agriculture.

### A drainage machine for fully trenchless drainage

Our trenchless drainage machine creates a clean cut through the soil. Trenchless drainage offers several advantages, such as minimal damage to the soil layers. The technique keeps the mixing of soil layers to a minimum. This ensures the soil structure stays intact as much as possible and can even improve the soil structure. Our drainage machine uses a slanted manganese knife, which provides a smooth cut through the soil. The hydraulic draw line adjustment adjusts the position of the blade. A double-acting lifting device controls the placement depth. The absorption of the drainage roll is effortless because of the hydraulic reel.